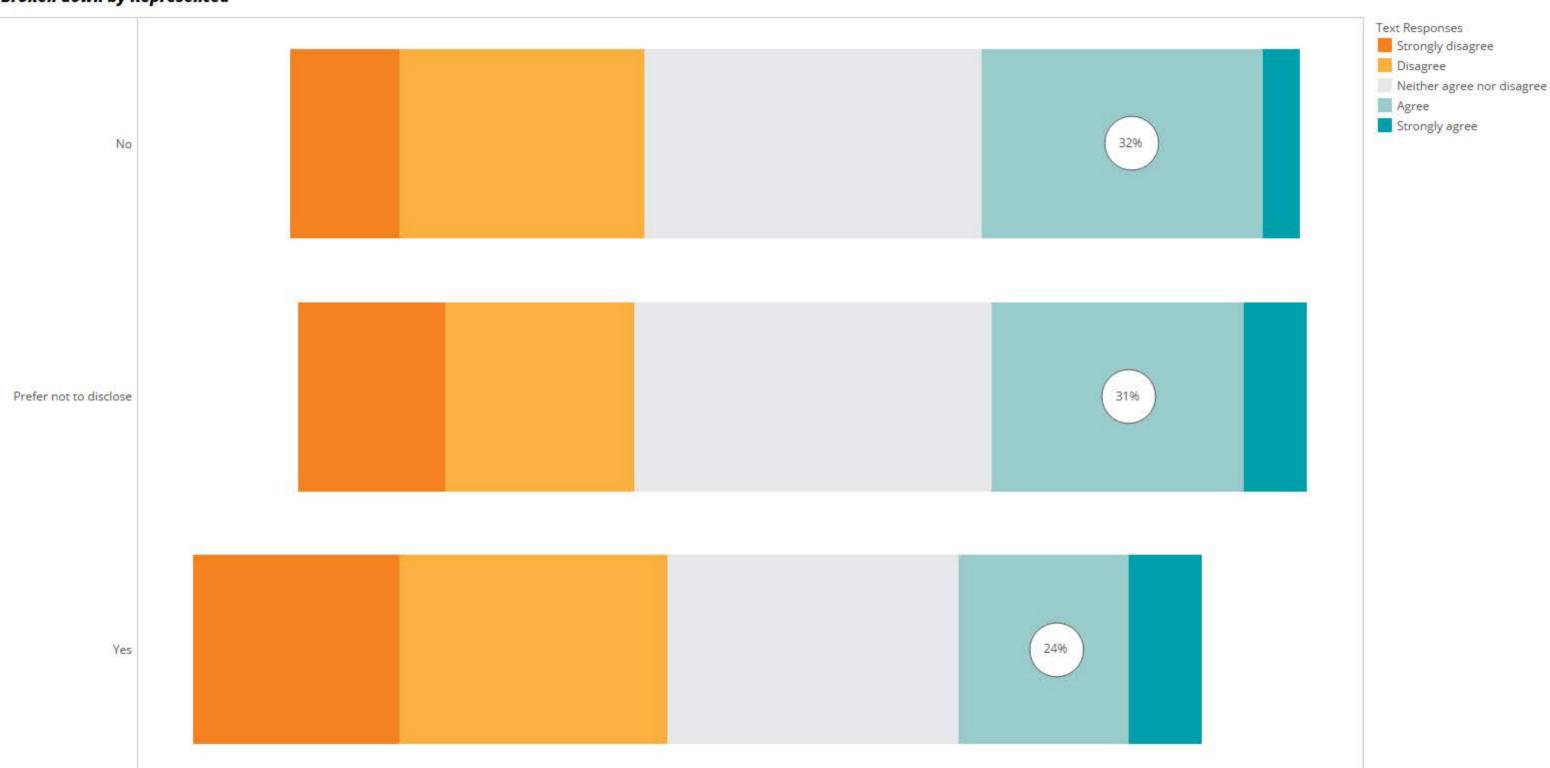

Broken down by Represented

PBOT leadership (including managers and supervisors) provide clear direction and guidance about racial equity work plans

Broken down by Supervisor