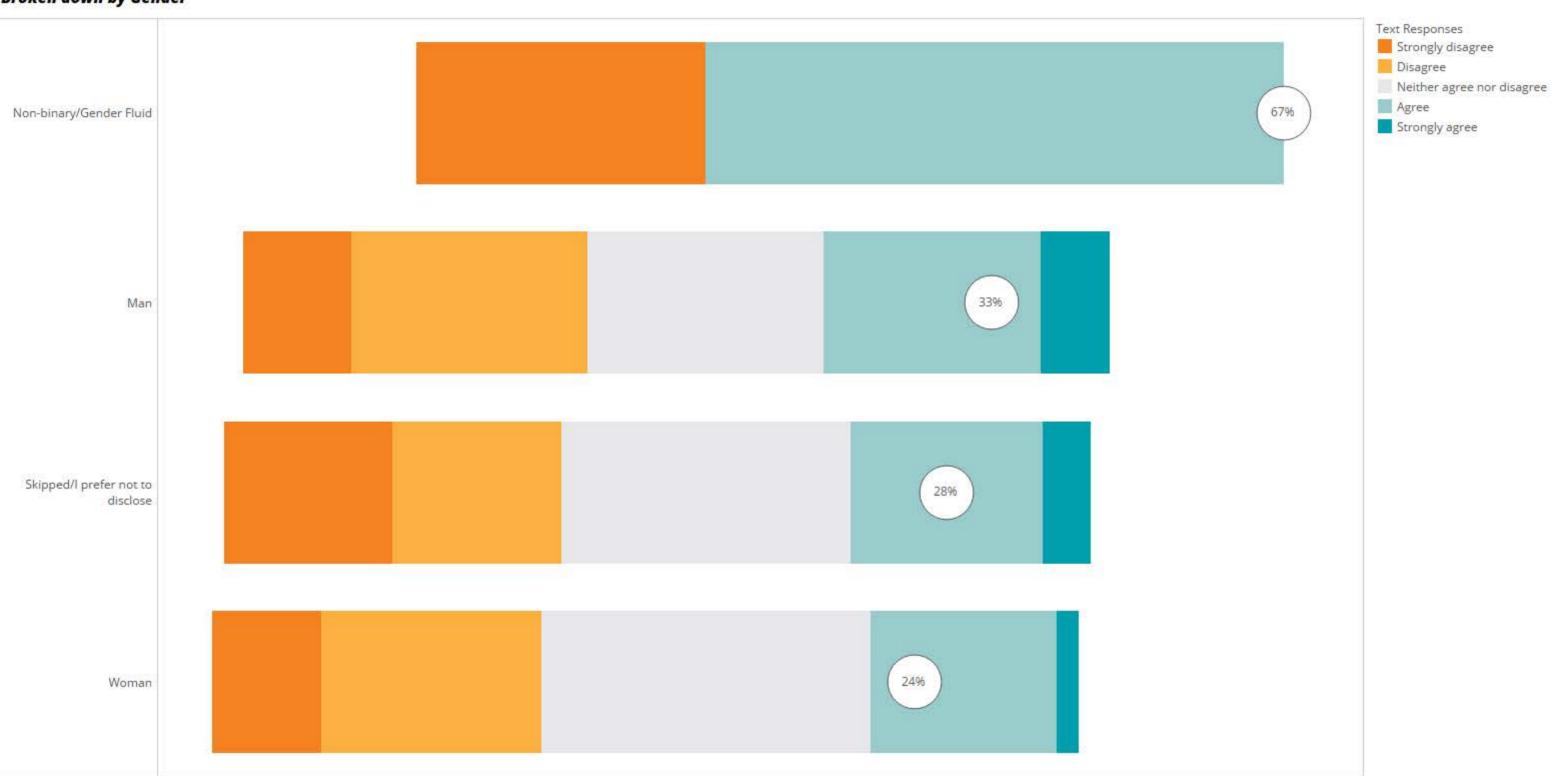

Broken down by Gender

PBOT leadership (including managers and supervisors) provide clear direction and guidance about racial equity work plans

Broken down by Race

PBOT leadership (including managers and supervisors) provide clear direction and guidance about racial equity work plans