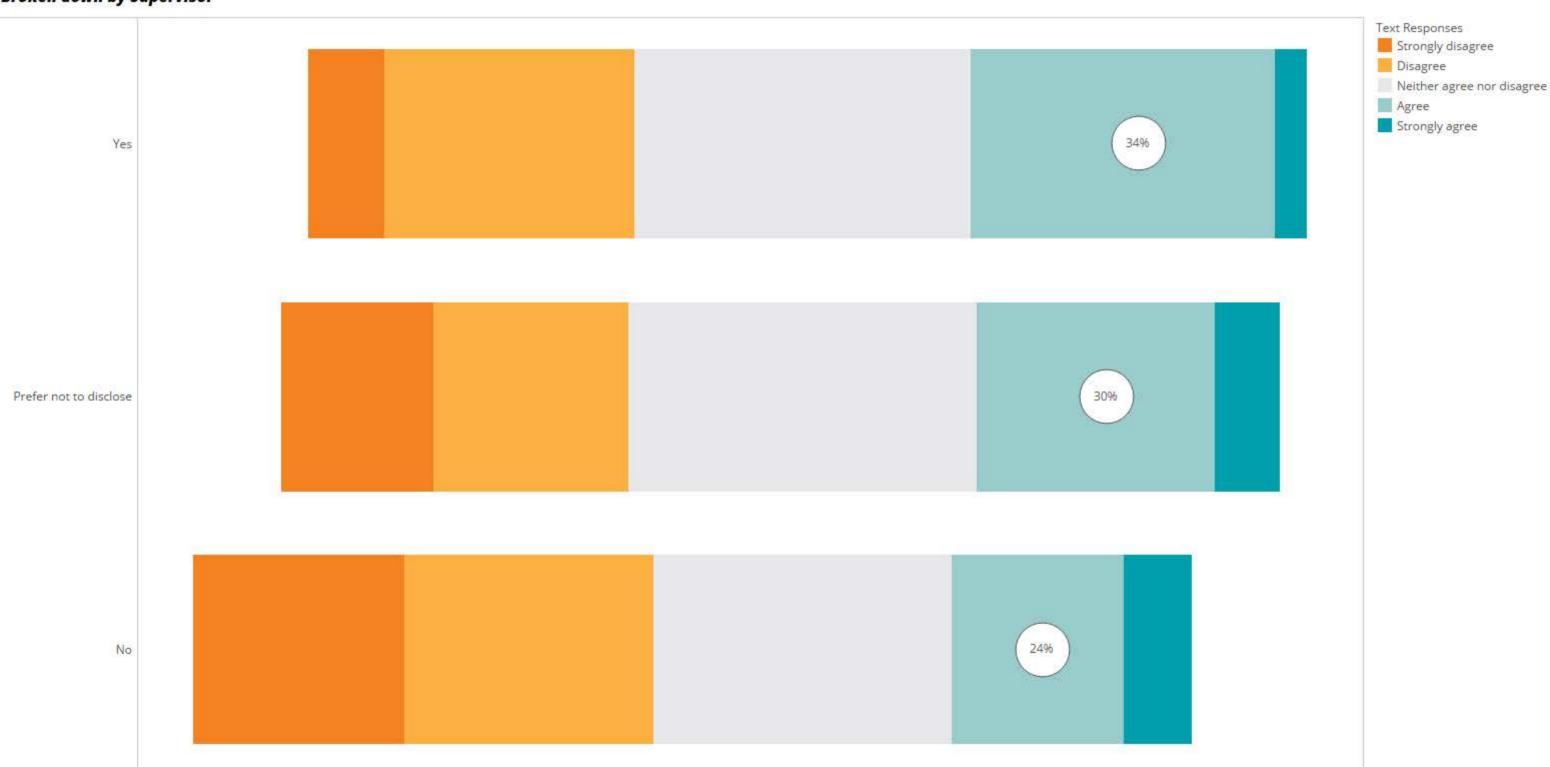

Broken down by Represented

PBOT leadership (including managers and supervisors) provide clear direction and guidance about racial equity work plans

Broken down by Supervisor