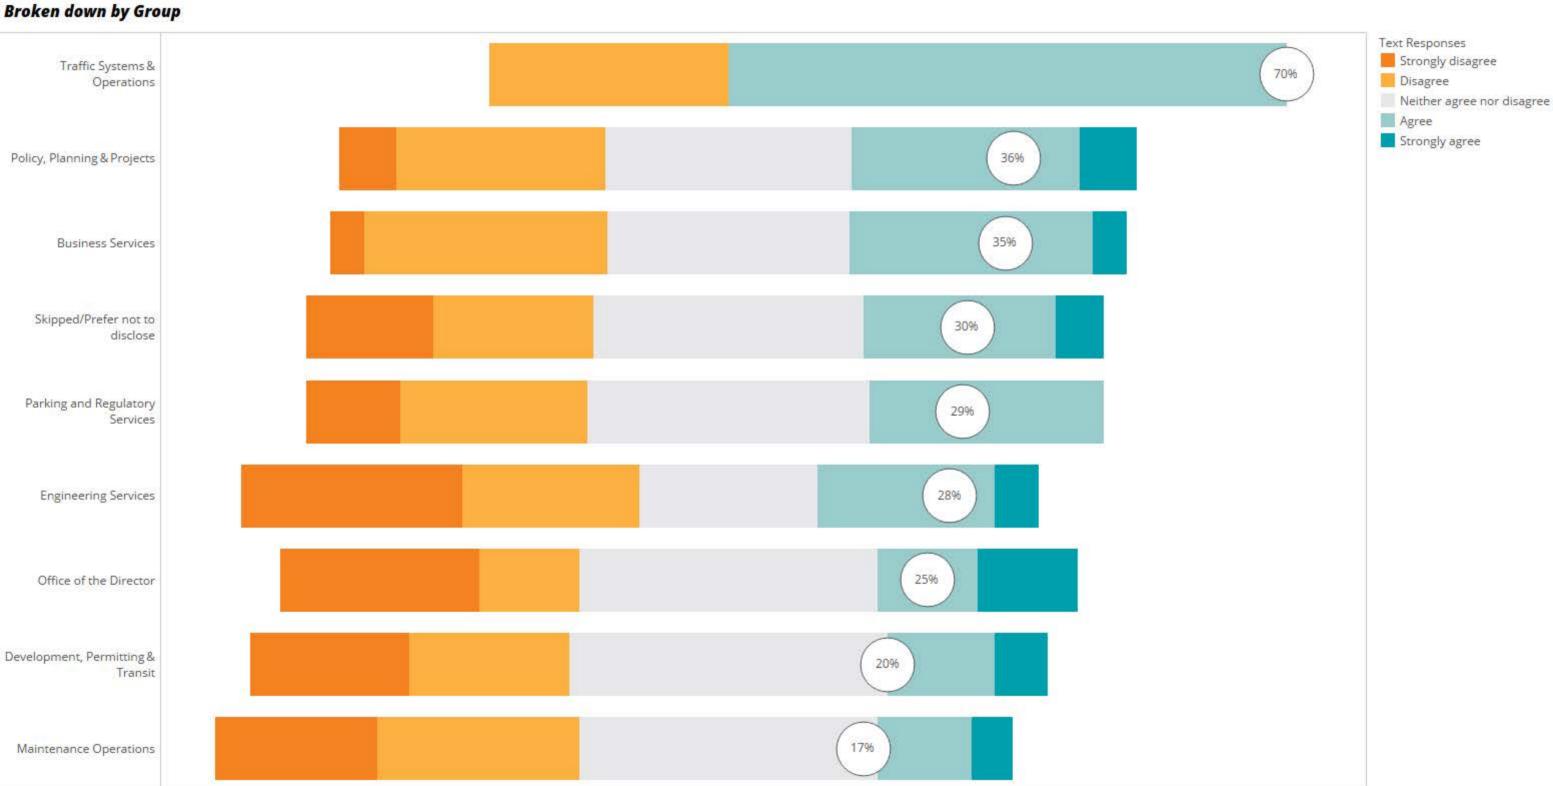

PBOT leadership (including managers and supervisors) provide clear direction and guidance about racial equity work plans

Broken down by Legnth of Employment

PBOT leadership (including managers and supervisors) provide clear direction and guidance about racial equity work plans