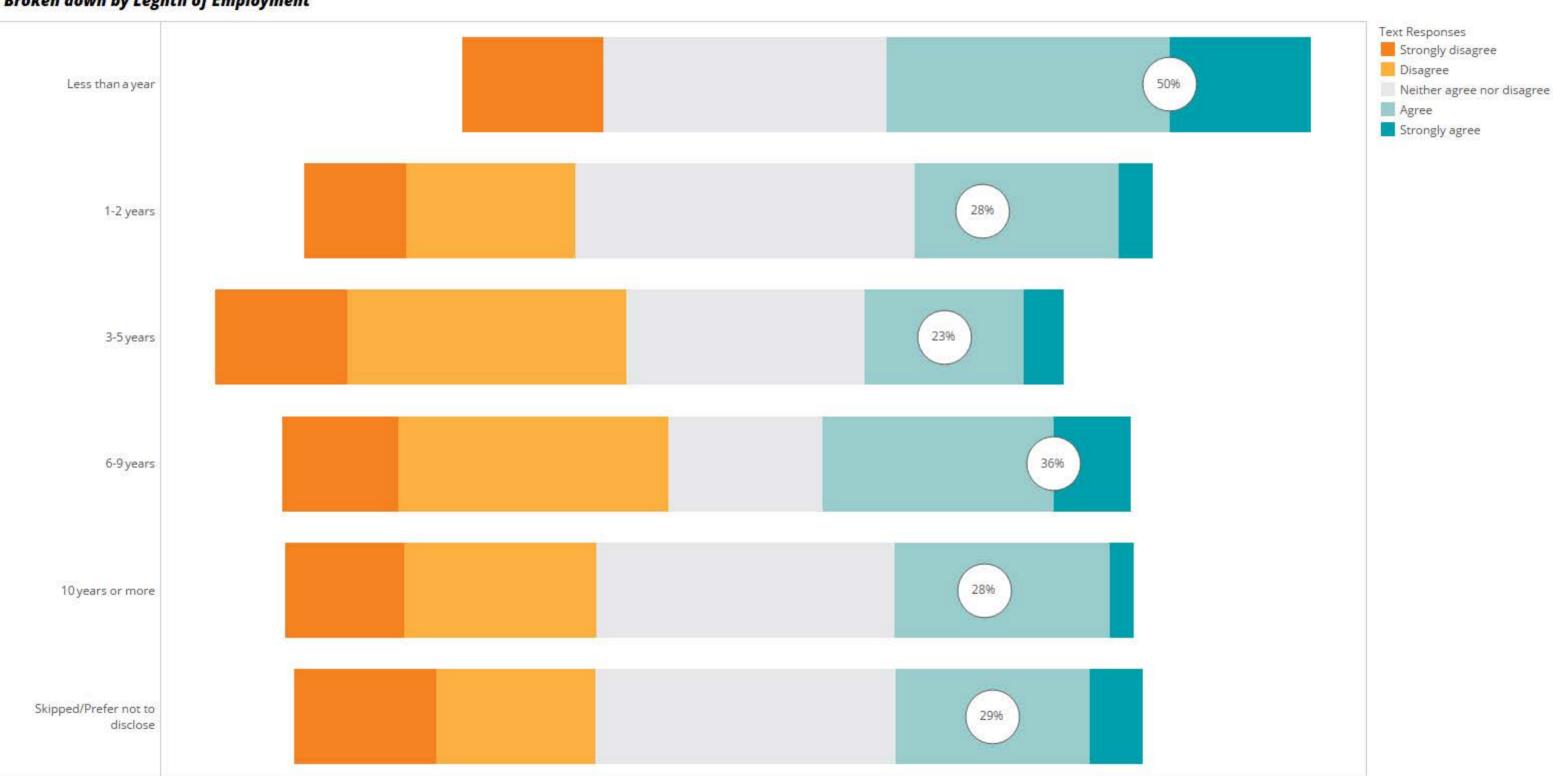

PBOT leadership (including managers and supervisors) provide clear direction and guidance about racial equity work plans

Broken down by Legnth of Employment

PBOT leadership (including managers and supervisors) provide clear direction and guidance about racial equity work plans