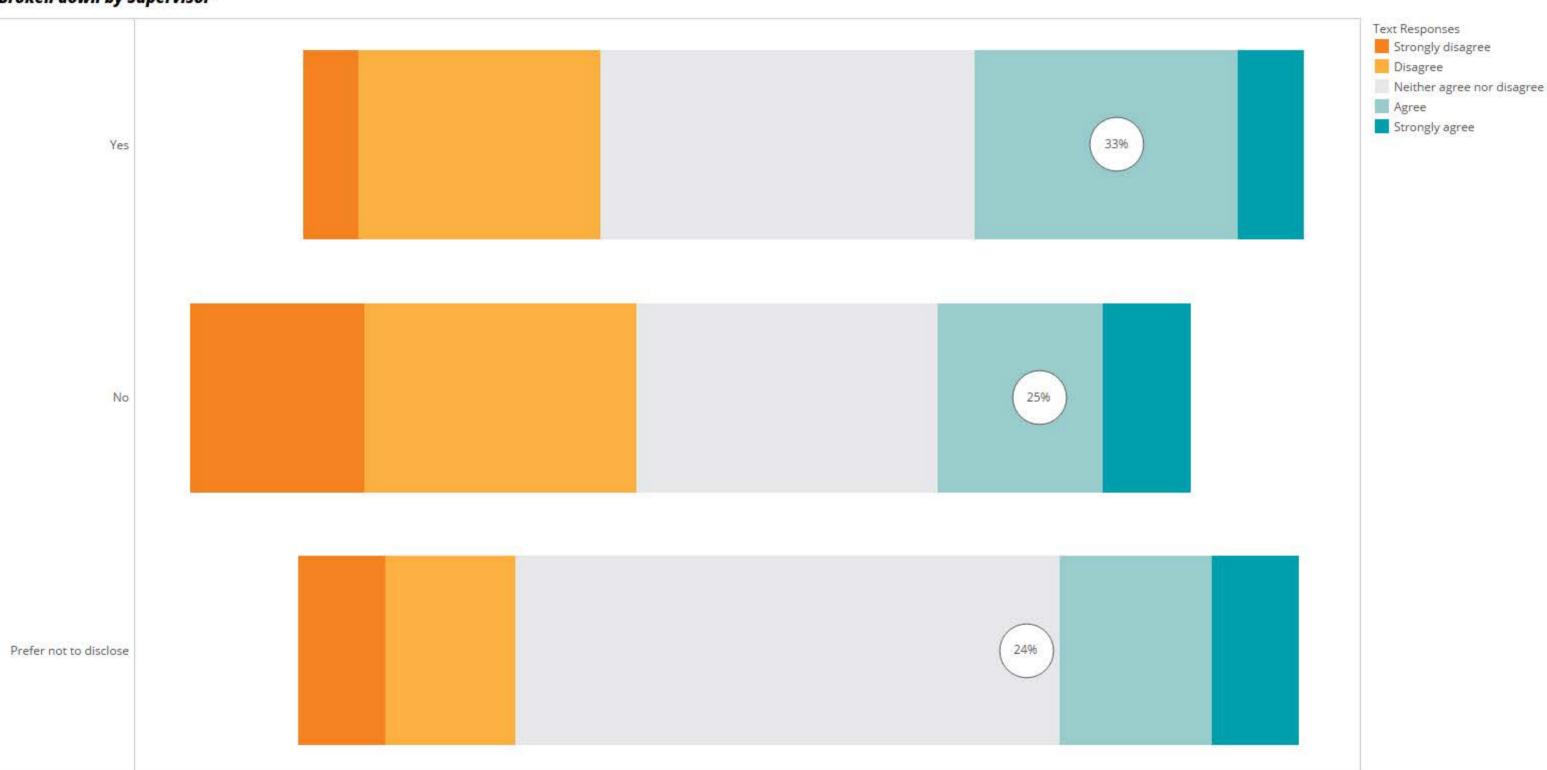

My team, group, and division have clearly laid out equity workplans

Broken down by None



My team, group, and division have clearly laid out equity workplans

Broken down by Gender



My team, group, and division have clearly laid out equity workplans

Broken down by Race



## My team, group, and division have clearly laid out equity workplans Broken down by Group



## My team, group, and division have clearly laid out equity workplans



My team, group, and division have clearly laid out equity workplans

Broken down by Represented



My team, group, and division have clearly laid out equity workplans

Broken down by Supervisor