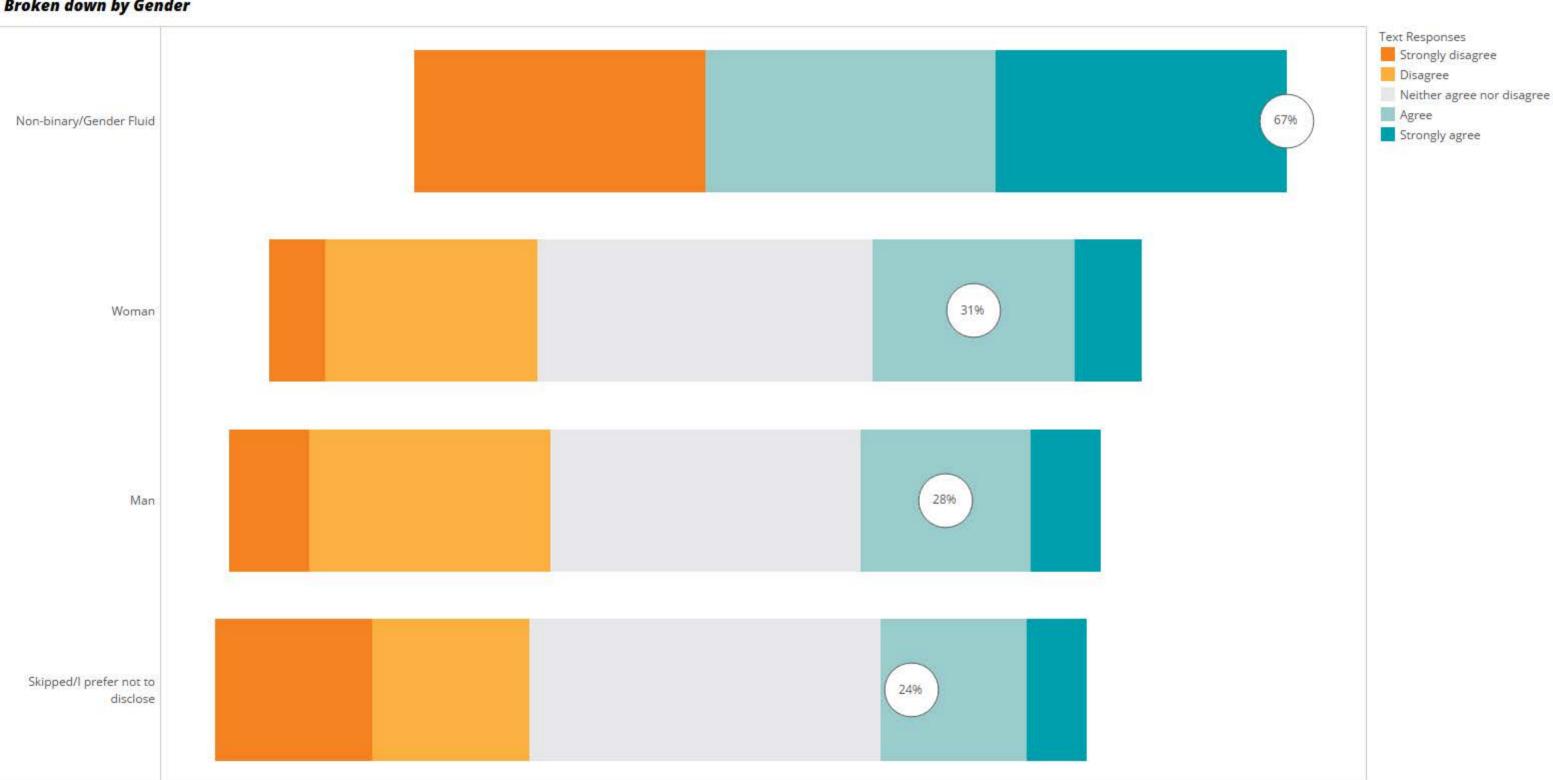

My team, group, and division have clearly laid out equity workplans

Broken down by None

My team, group, and division have clearly laid out equity workplans

Broken down by Gender

My team, group, and division have clearly laid out equity workplans