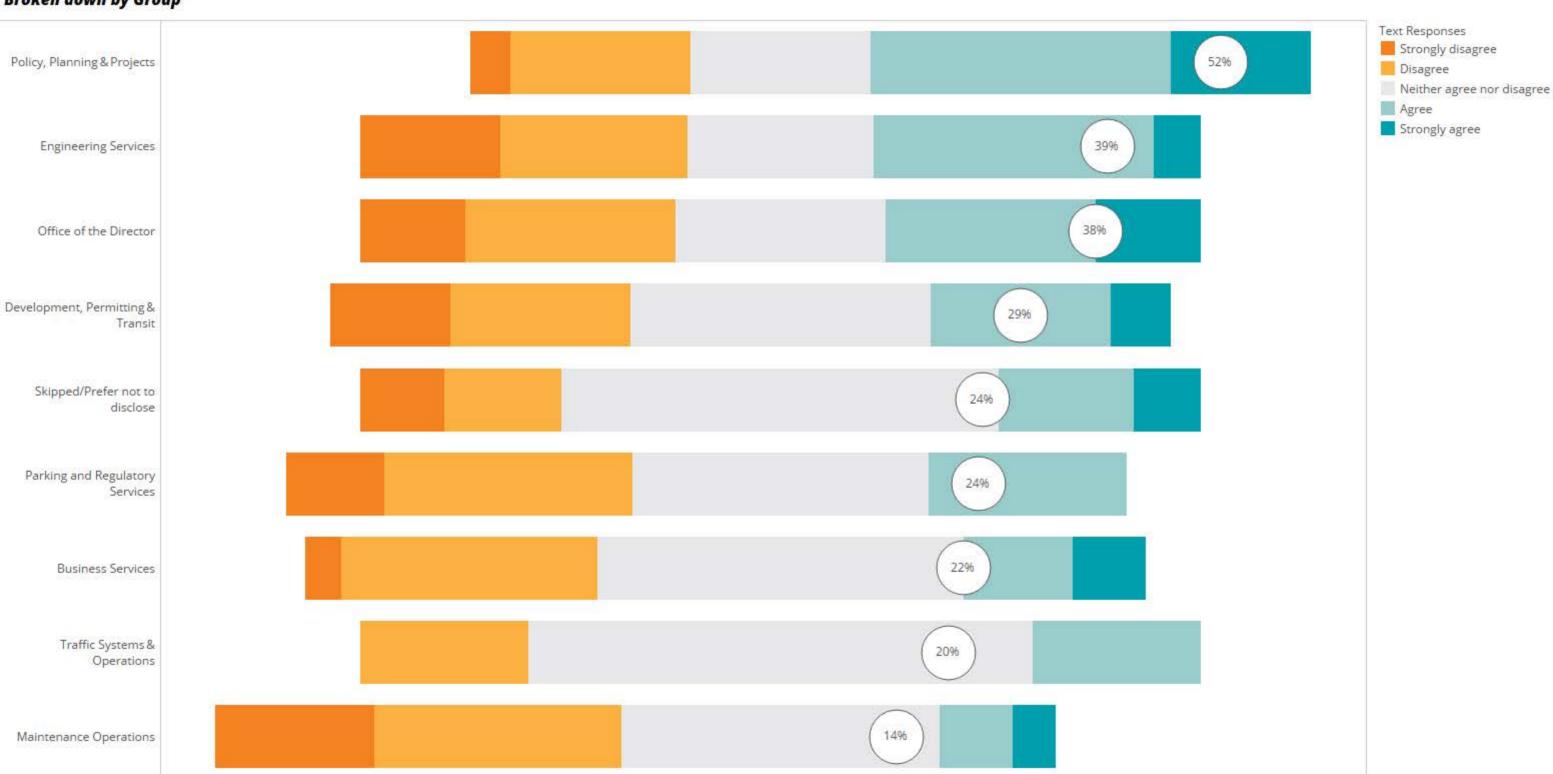

## My team, group, and division have clearly laid out equity workplans Broken down by Group