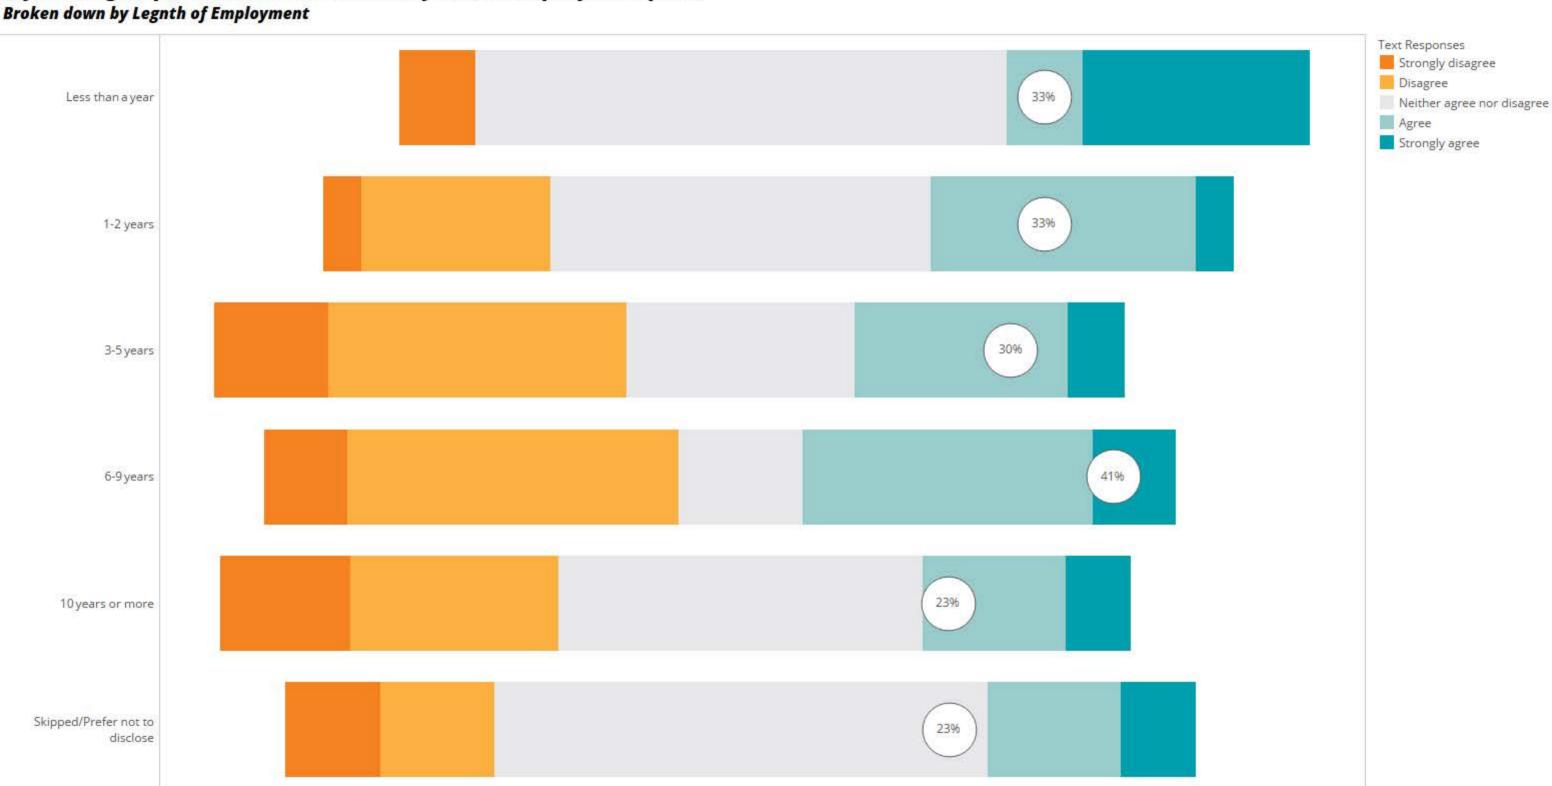

My team, group, and division have clearly laid out equity workplans

Broken down by None

My team, group, and division have clearly laid out equity workplans

Broken down by Gender

My team, group, and division have clearly laid out equity workplans