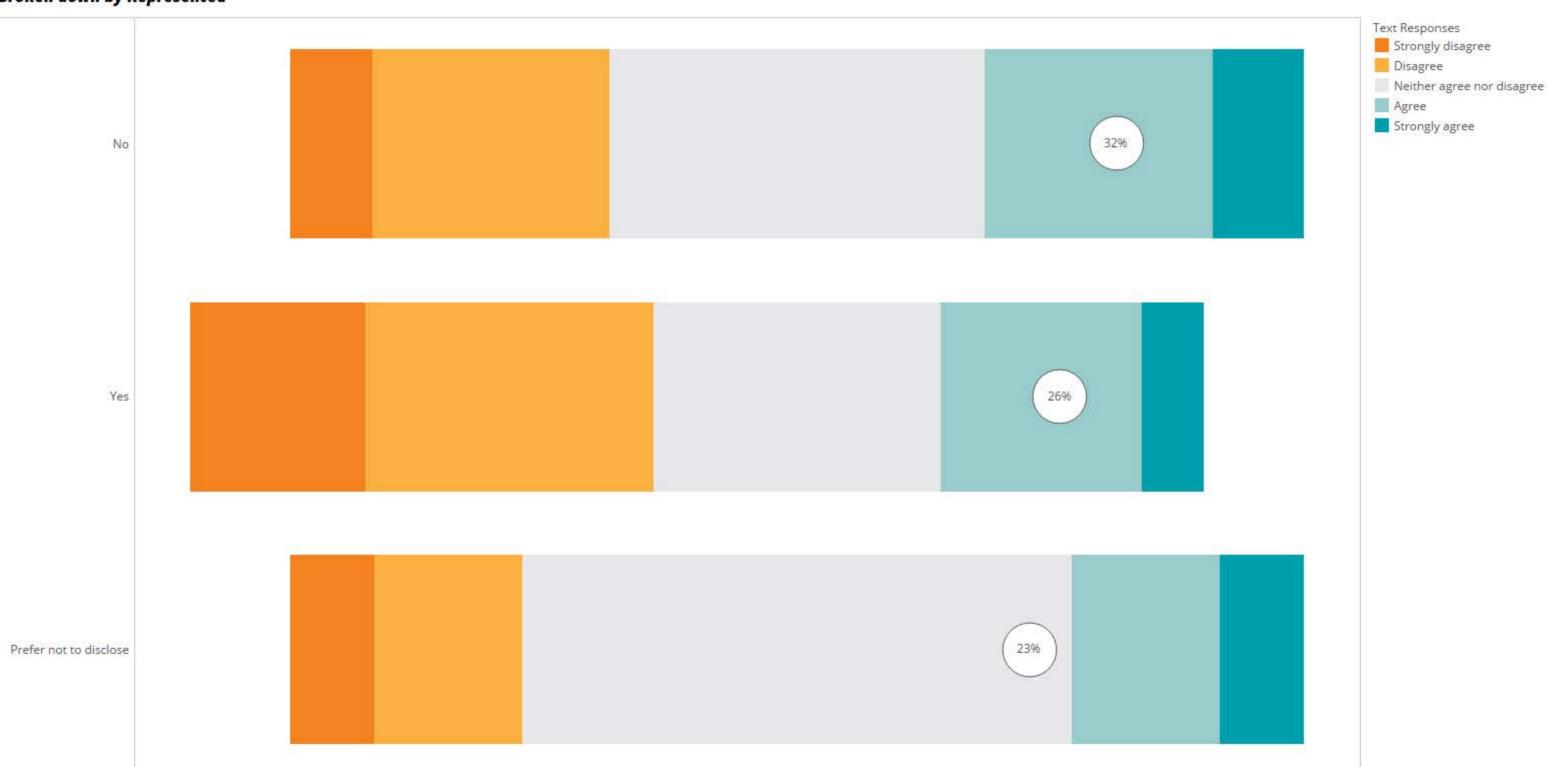

## My team, group, and division have clearly laid out equity workplans

My team, group, and division have clearly laid out equity workplans

Broken down by Represented

My team, group, and division have clearly laid out equity workplans