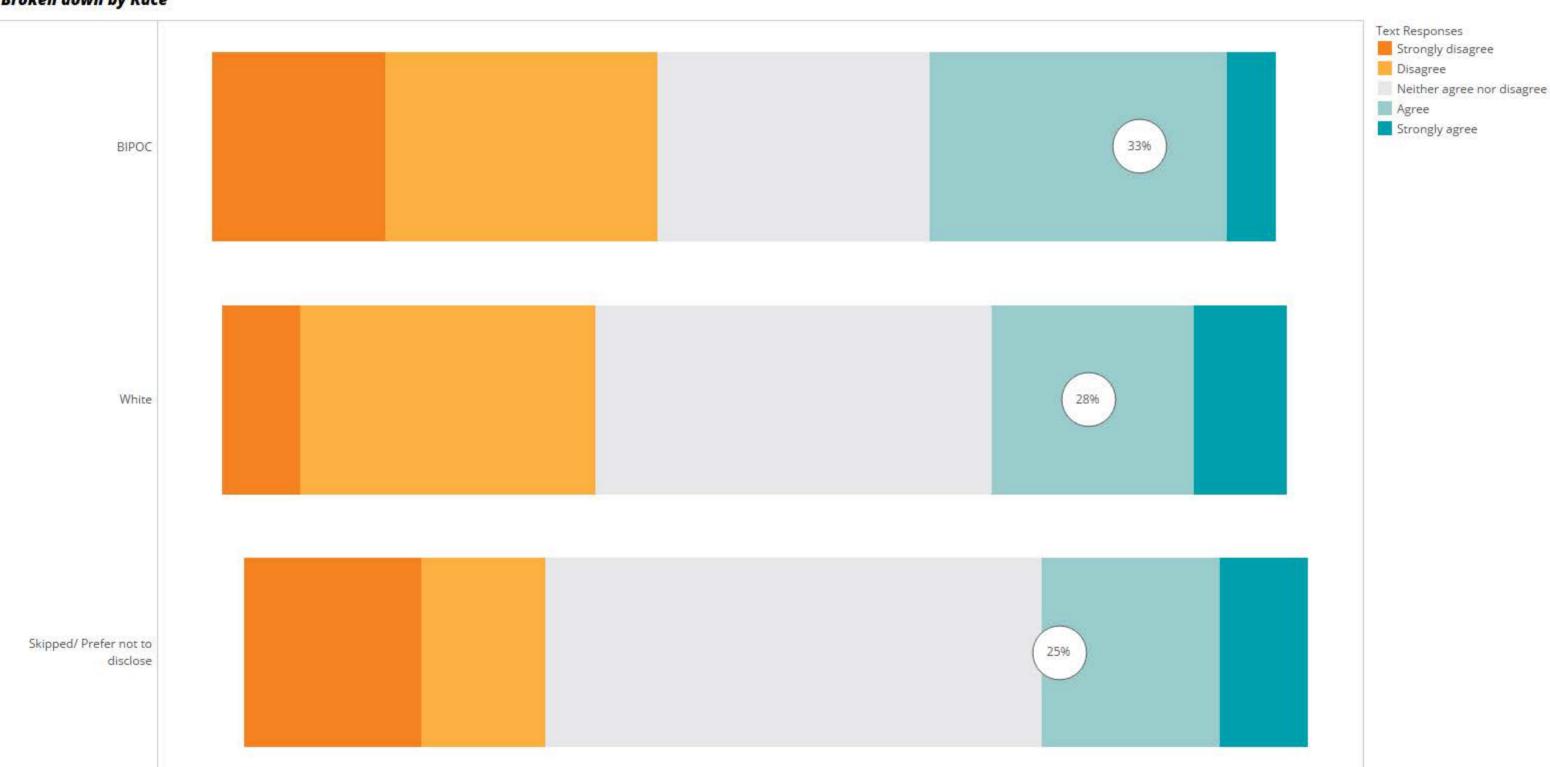

My team, group, and division have clearly laid out equity workplans

Broken down by None



My team, group, and division have clearly laid out equity workplans

Broken down by Gender



My team, group, and division have clearly laid out equity workplans

Broken down by Race



## My team, group, and division have clearly laid out equity workplans Broken down by Group



## My team, group, and division have clearly laid out equity workplans



My team, group, and division have clearly laid out equity workplans

Broken down by Represented



My team, group, and division have clearly laid out equity workplans

Broken down by Supervisor