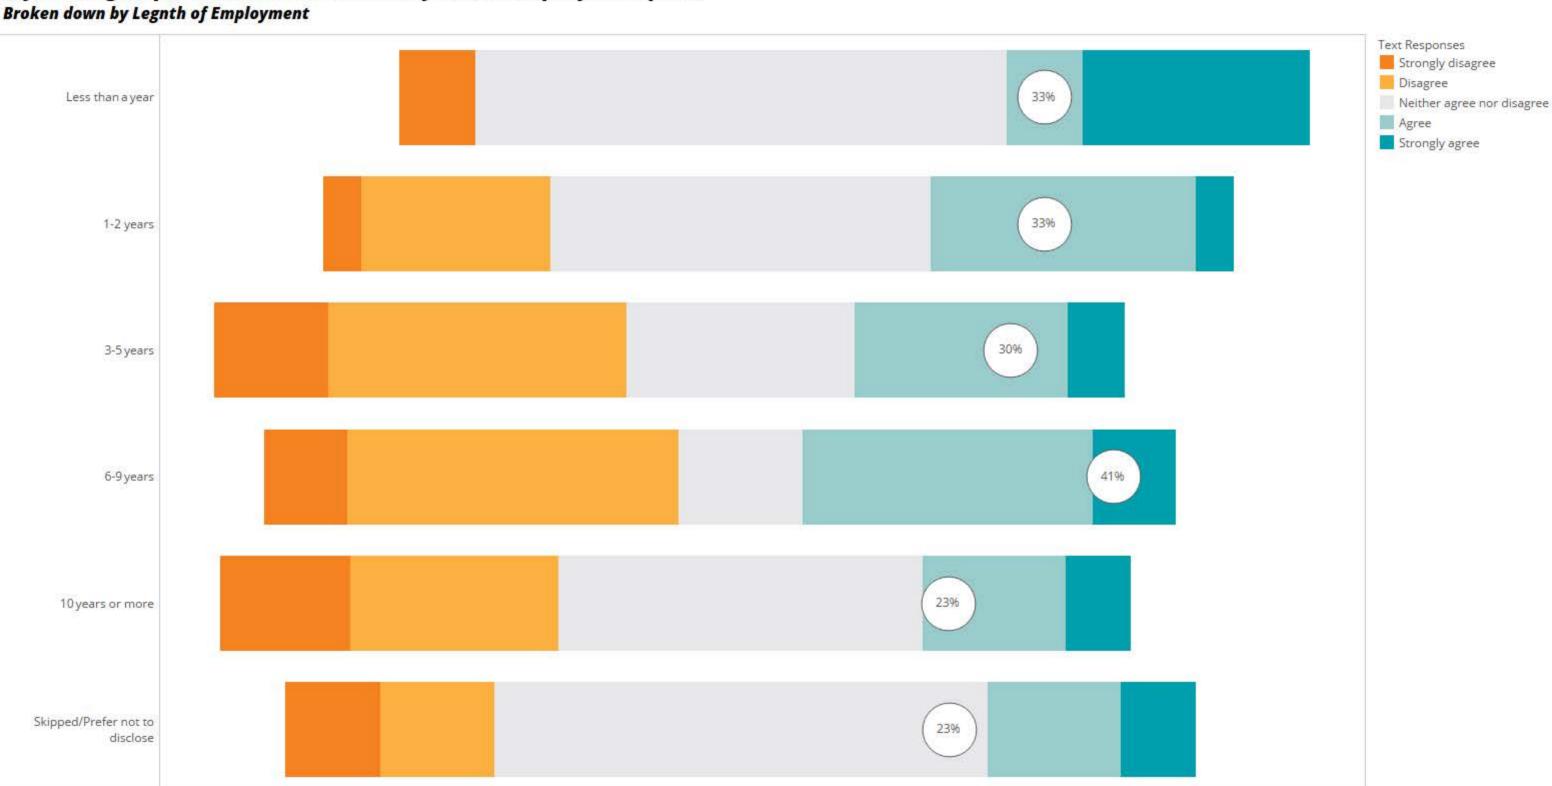

Broken down by Supervisor

PBOT is an anti-racist organization

Broken down by Race

Broken down by Legnth of Employment