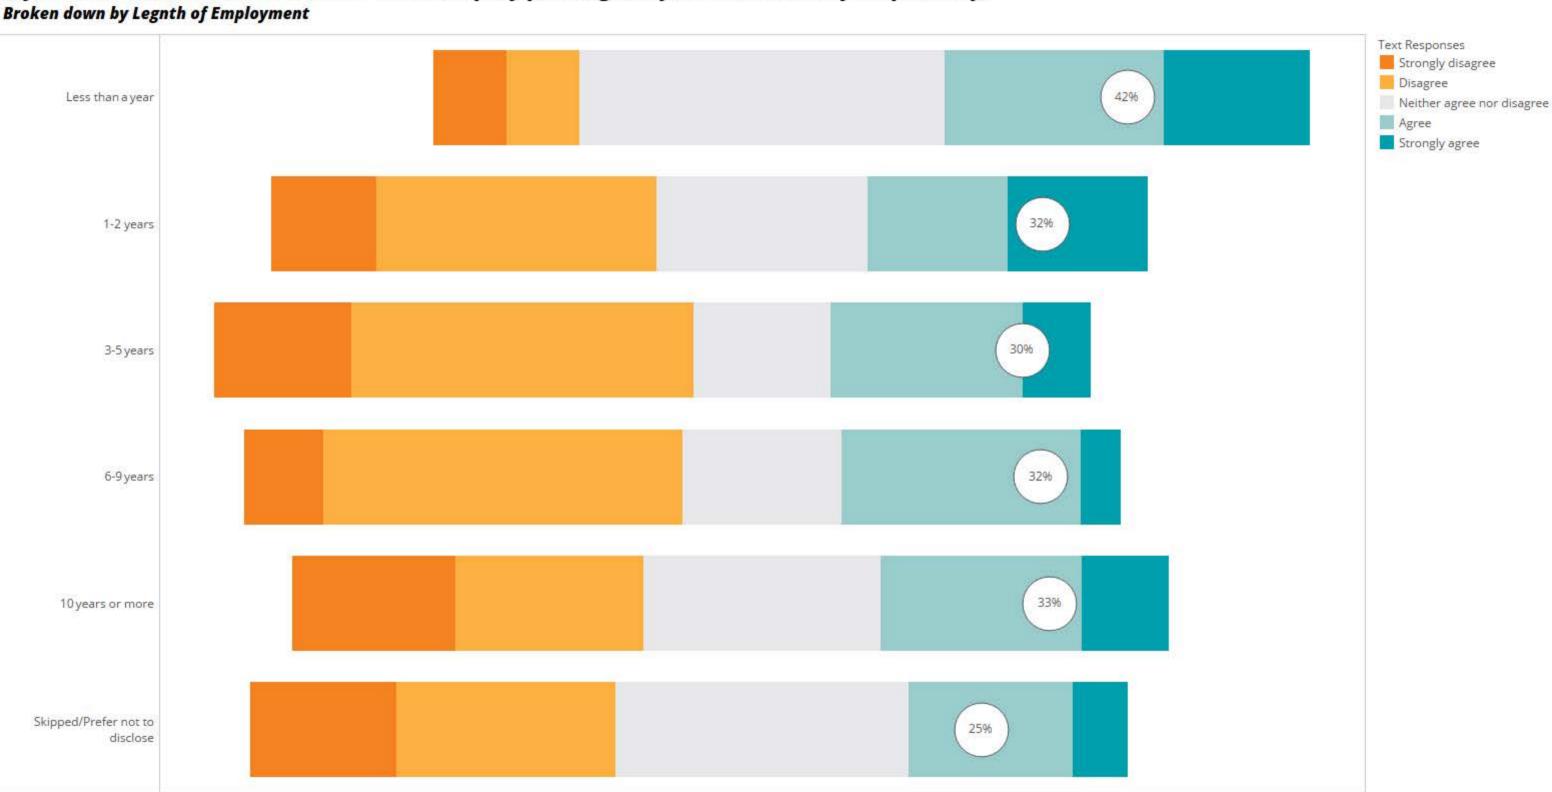

Broken down by Legnth of Employment

PBOT leadership (including managers and supervisors) provide clear direction and guidance about racial equity work plans

Broken down by Represented

PBOT leadership (including managers and supervisors) provide clear direction and guidance about racial equity work plans