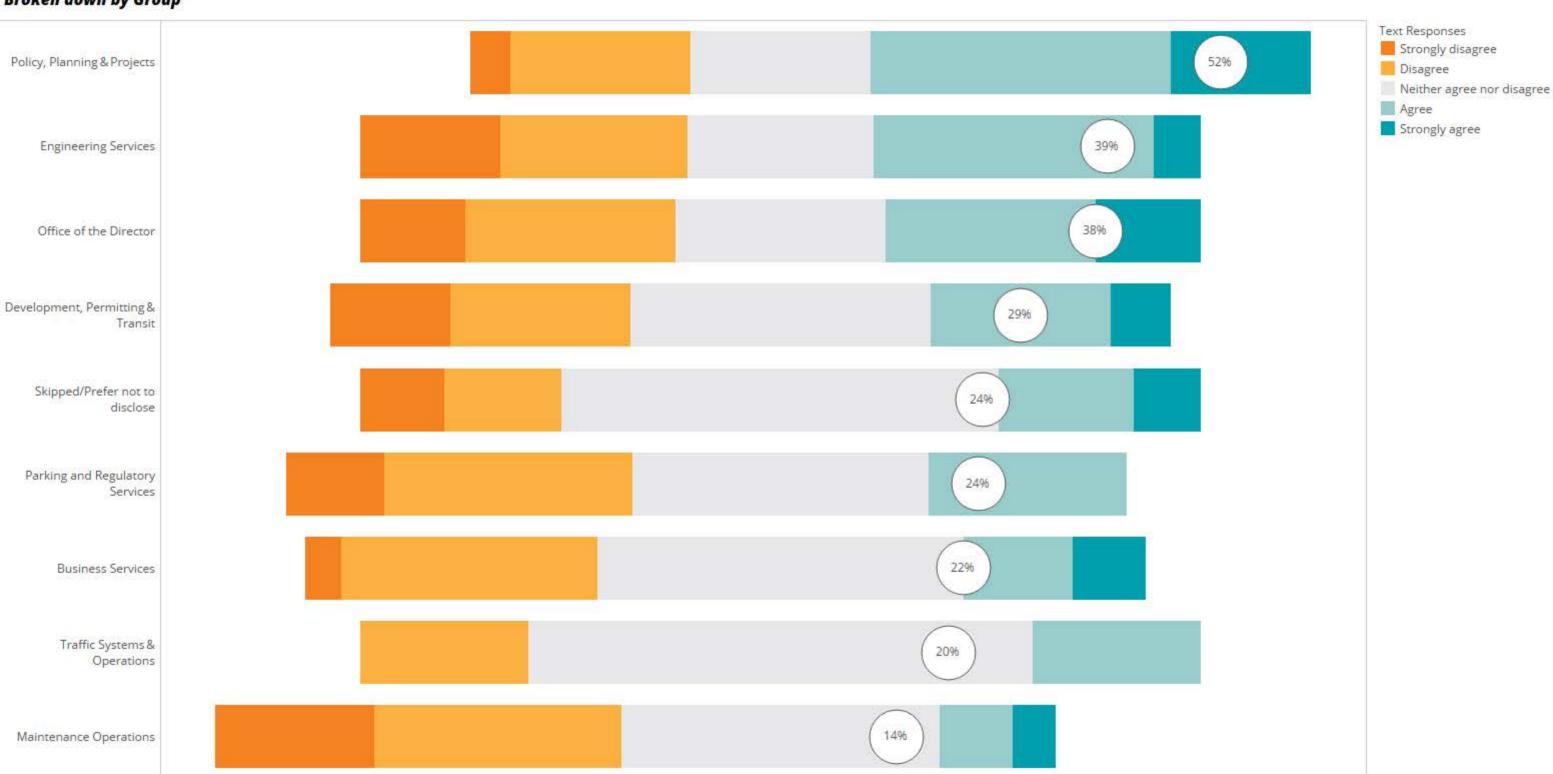

Broken down by Supervisor

PBOT is an anti-racist organization

Broken down by Race

Broken down by Legnth of Employment